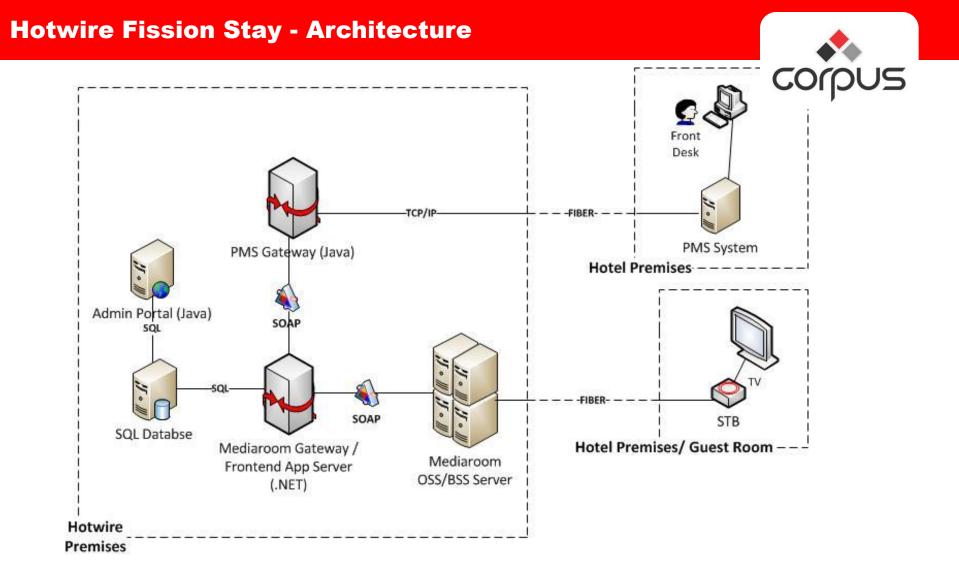

**Hotwire Fission Stay** 

- End to End solution for integration of MR server and PMS.
- Seemless integration with all major PMS system including HTNG standard compliance PMS.
- Mediaroom driven rich graphical interface
- Integration of VOD, Guest services with PMS
- Weather, Flight status, Local attraction Apps
- Template based page layout to create, edit and publish customize UI