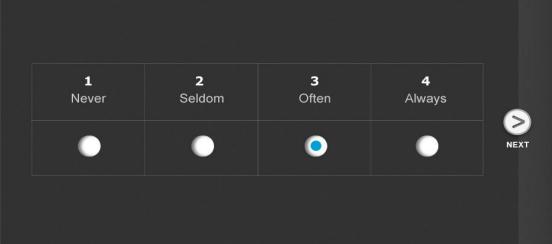

#### Home > Satisfaction Survey

1/10 During this hotel stay how often did employees treat you with courtesy and respect?

SATISFACTION SURVEY

10%